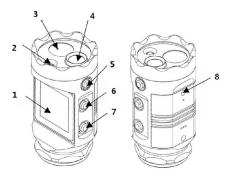

www.prismlighting.net

- 1. Display 2. Fill light 3. Bright light
- 4. Camera 5. Strong light On/off button 6. Back button
- 7. Power button 8. Mounting holes of rear cover