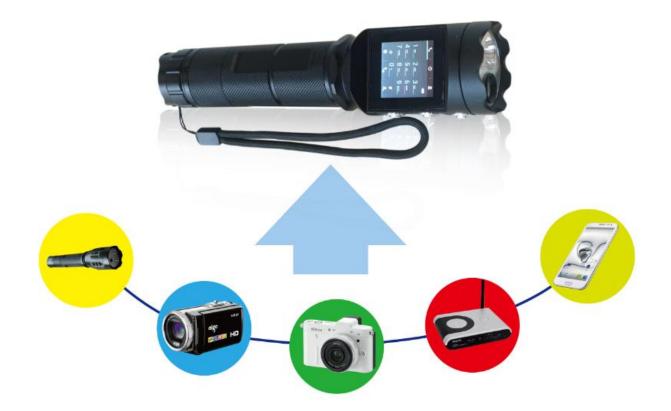

#### Smart Flashlight GD-3450

#### Feature:

- Telephone, Video&Audio, Lighting, Wifi/GPRS auto transmission video, Downloading APP, Patrol tour system etc.
- Professional platform to manage the video and photo.
- 1.54 inches HD display, Built-in processor of high frequency,
- The simple system platform combines real-time uploading of patrol and temperature data and multi-function task reminders.
- The industrial UI design, real-time synchronization with terminal and powerful cloud service strengthen management,
- High quality and performance, realize meticulous management and implementation of responsibility, and improve equipment utilization and labor efficiency.
- More than 20 languages are available.

#### Application:

GD-3450 is very good for Police, Security, Military, Railway, Mines, Sport, Electricity power, Gas, Oil, Machinery maintenance etc. to security, patrol, inspection.

Content:

1× Smart Flashlight1×USB Cable1×8GB mini SD card1×Neutral box