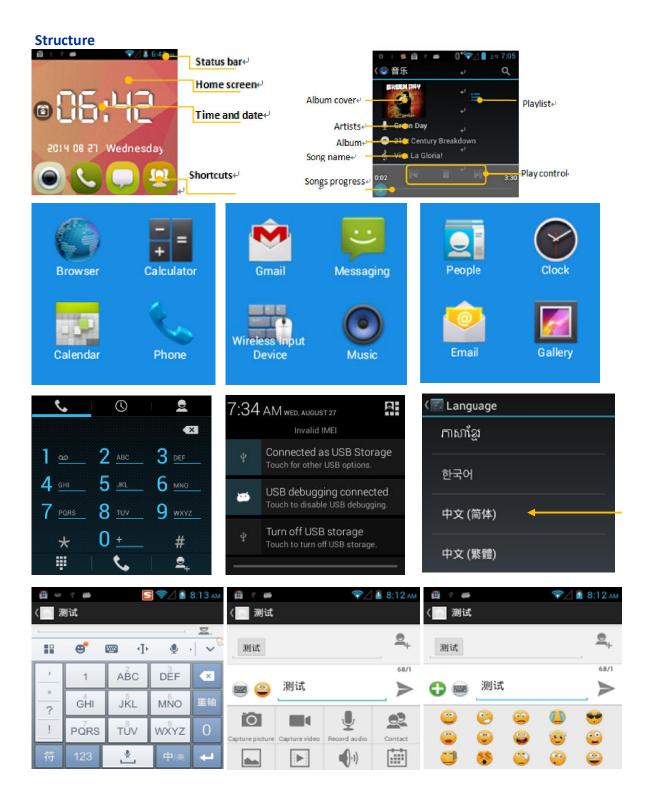

#### Feature:

- Telephone, Video&Audio, Lighting, Wifi/GPRS auto transmission video, Downloading APP, Patrol tour system etc.
- Professional platform to manage the video and photo.
- 1.54 inches HD display, Built-in processor of high frequency,
- The simple system platform combines real-time uploading of patrol and temperature data and multi-function task reminders.
- The industrial UI design, real-time synchronization with terminal and powerful cloud service strengthen management,
- High quality and performance, realize meticulous management and implementation of responsibility, and improve equipment utilization and labor efficiency.
- More than 20 languages are available.