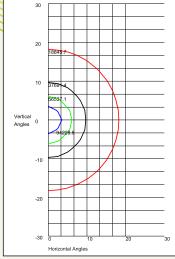

#### ISOCANDELA CURVES

the floodlight

Control gear box with ballast,

Cable from control gear box to

capacitor, wiring etc.

400 W Bulb Metal Halide