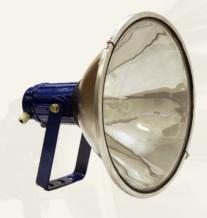

## PRISM FLOOD LIGHT

**PFL 400** 

### Stainless Steel Reflector

Corrosion Resistant with 5 years warranty

### Very Rugged Design

Minimum Maintenance

#### **Maintains Reflectivity**

In all weather conditions

### **Higher Lumen Output**

**Enhanced illumination** 

#### **Easy Lamp Replacement**

Front opening

**Optional Accessories** 

#### ISOCANDELA CURVES

the floodlight

Control gear box with ballast,

Cable from control gear box to

capacitor, wiring etc.

400 W Bulb Metal Halide