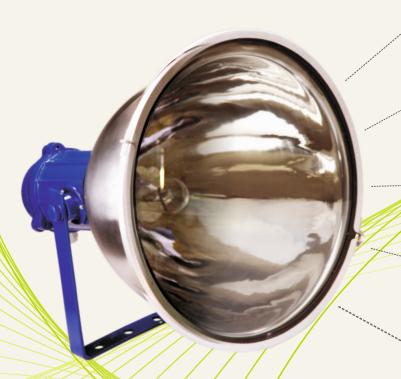

## PRISM FLOOD LIGHT

**PFL 400** 

### Stainless Steel Reflector

Corrosion Resistant with 5 years warranty

### Very Rugged Design

Minimum Maintenance

#### **Maintains Reflectivity**

In all weather conditions

### **Higher Lumen Output**

**Enhanced illumination** 

#### **Easy Lamp Replacement**

Front opening

**Optional Accessories** 