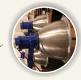

#### ISOCANDELA CURVES

the floodlight

Control gear box with ballast,

Cable from control gear box to

capacitor, wiring etc.

400 W Bulb Metal Halide